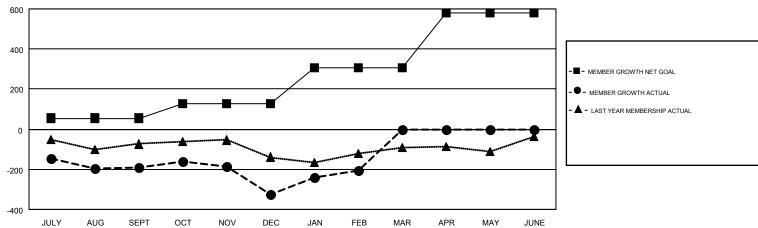

## GOALS AND ACTUAL MEMBERS CUMULATIVE

| DROPPED CLUBS: 6                                      |       | 273 CLUBS OF 538 ADDED 1 OR MORE  NEW MEMBERS  MALE  FEMALE |                            | 9,278 (62.64%)<br>5,533 (37.36%) |       |
|-------------------------------------------------------|-------|-------------------------------------------------------------|----------------------------|----------------------------------|-------|
| DROPPED MEMBERS                                       |       |                                                             | PEWALE                     | 3,333 (37.30%)                   |       |
| DECEASED                                              | 128   | CLICK HERE FOR CUMULATIVE                                   | TOTAL FAMILY UNIT MEMBERS  |                                  | 2,457 |
| CLUB CANCELLED         77           OTHER         899 |       | MEMBERSHIP DATA                                             | FAMILY MEMBERS PAYING HALF |                                  | 1,274 |
| TOTAL                                                 | 1,104 |                                                             | 3023                       |                                  |       |

## GMT MONTHLY MEMBERSHIP PROGRESS REPORT

Results as of: 2/28/2018

**LOCATION: NEW YORK** 

Multiple District 20

MAHESH CHITNIS

GMT CA 1

| Clubs         |               |           |               | Members               |                           |                         |                                                    |  |
|---------------|---------------|-----------|---------------|-----------------------|---------------------------|-------------------------|----------------------------------------------------|--|
|               | RESULTS FOR   | 2017-2018 |               | RESULTS FOR 2017-2018 |                           |                         |                                                    |  |
| QUARTER       | NEW CLUB GOAL | NEW CLUBS | DROPPED CLUBS | QUARTER               | MEMBER GROWTH NET<br>GOAL | MEMBER GROWTH<br>ACTUAL | DROPPED<br>MEMBERS ACTUAL<br>(including transfers) |  |
| JULY/AUG/SEPT | 3             | 0         | 2             | JULY/AUG/SEPT         | 55                        | 261                     | 409                                                |  |
| OCT/NOV/DEC   | 2             | 1         | 3             | OCT/NOV/DEC           | 73                        | 348                     | 459                                                |  |
| JAN/FEB/MAR   | 3             | 4         | 1             | JAN/FEB/MAR           | 178                       | 366                     | 236                                                |  |
| APR/MAY/JUNE  | 10            | 0         | 0             | APR/MAY/JUNE          | 275                       | 0                       | 0                                                  |  |