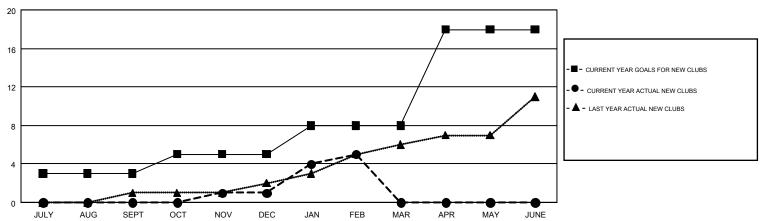

## GOALS AND ACTUAL NEW CLUBS CUMULATIVE

## GMT MONTHLY MEMBERSHIP PROGRESS REPORT

Results as of: 2/28/2018

**LOCATION: NEW YORK** 

Multiple District 20

MAHESH CHITNIS

GMT CA 1

| Clubs         |               |           |               | Members               |                           |                         |                                                    |  |
|---------------|---------------|-----------|---------------|-----------------------|---------------------------|-------------------------|----------------------------------------------------|--|
|               | RESULTS FOR   | 2017-2018 |               | RESULTS FOR 2017-2018 |                           |                         |                                                    |  |
| QUARTER       | NEW CLUB GOAL | NEW CLUBS | DROPPED CLUBS | QUARTER               | MEMBER GROWTH NET<br>GOAL | MEMBER GROWTH<br>ACTUAL | DROPPED<br>MEMBERS ACTUAL<br>(including transfers) |  |
| JULY/AUG/SEPT | 3             | 0         | 2             | JULY/AUG/SEPT         | 55                        | 261                     | 409                                                |  |
| OCT/NOV/DEC   | 2             | 1         | 3             | OCT/NOV/DEC           | 73                        | 348                     | 459                                                |  |
| JAN/FEB/MAR   | 3             | 4         | 1             | JAN/FEB/MAR           | 178                       | 366                     | 236                                                |  |
| APR/MAY/JUNE  | 10            | 0         | 0             | APR/MAY/JUNE          | 275                       | 0                       | 0                                                  |  |